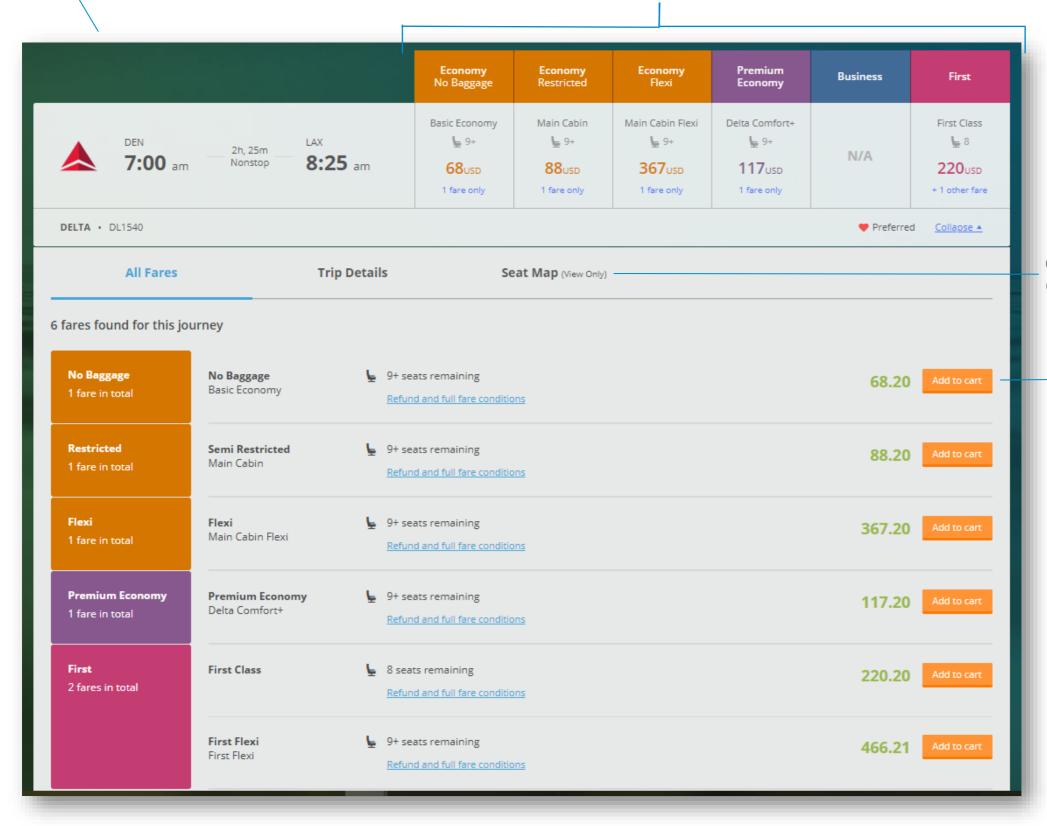

# Flights: Expanded View

### Show trip details & all 6 fares 💌

Fares are grouped by available Fare Brand Types and Cabin Class. The expanded display links to the fare rules and conditions for each fare offered.

Click **Seat Map** to *view* available seats. (Seat selections will be available after

Click Add to Cart to select flight and fare