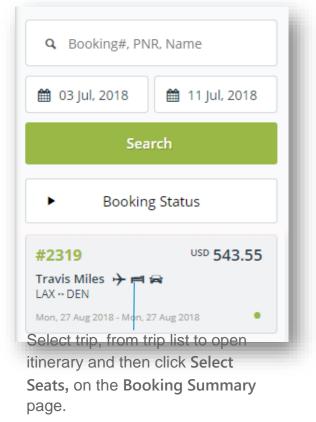

#### **My Bookings** > Travelers and arrangers can track the trip status and approval in 'My Bookings.' Select Approver All Travelers Travis Miles 543.55 ut Please search for approver 💄 Lightning Test Cost Center **Payment Method** Reference Department porover No Cost Centre No Department 44440000000001111 Ed: Please select.. \* Q Booking#, PNR, Name Using the search fields, specific bookings can be found by Booking #, Record Locator, Name, or by a specific travel date range. LIGHTNING 🋗 24 Jul, 2018 🋗 16 Jul, 2018 Trips can be filtered based on status; the default search is for all, Booking Status • Search + New Booking but can be narrowed down to a specific status, i.e. 'Awaiting Approved (1) Declined (1) Pending Approval (1) My Bookings Booking Status Expired (0) #2598 USD 128.20 Travis Miles 🔶 Orange = Awaiting approval. Approver selected has not yet approved the booking request. RDU → DEN > Approver must approve/decline prior to the Ticketing Time Limit (TTL) otherwise it will auto cancel, Sun, 19 Aug 2018 - Sun, 19 Aug 2018 • and the travel booker will have to start the booking request from the start. USD 393.00 #2581 Red = Denied. Approver has declined the booking request. TRAVIS MILES >> DEN ... JAX Sun, 19 Aug 2018 - Fri, 24 Aug 2018 • USD 720.40 #2556 Green = Approved. Approver has approved the booking request. TRAVIS MILES >> DEN ... DFW Tue, 28 Aug 2018 - Wed, 29 Aug 2018 USD 720.40 • Grey = Expired. Approver did not approve or decline the booking request before the #2549 TRAVIS MILES >> ticketing time limit (TTL.) DEN \*\* DFW 0 Tue, 28 Aug 2018 - Wed, 29 Aug 2018