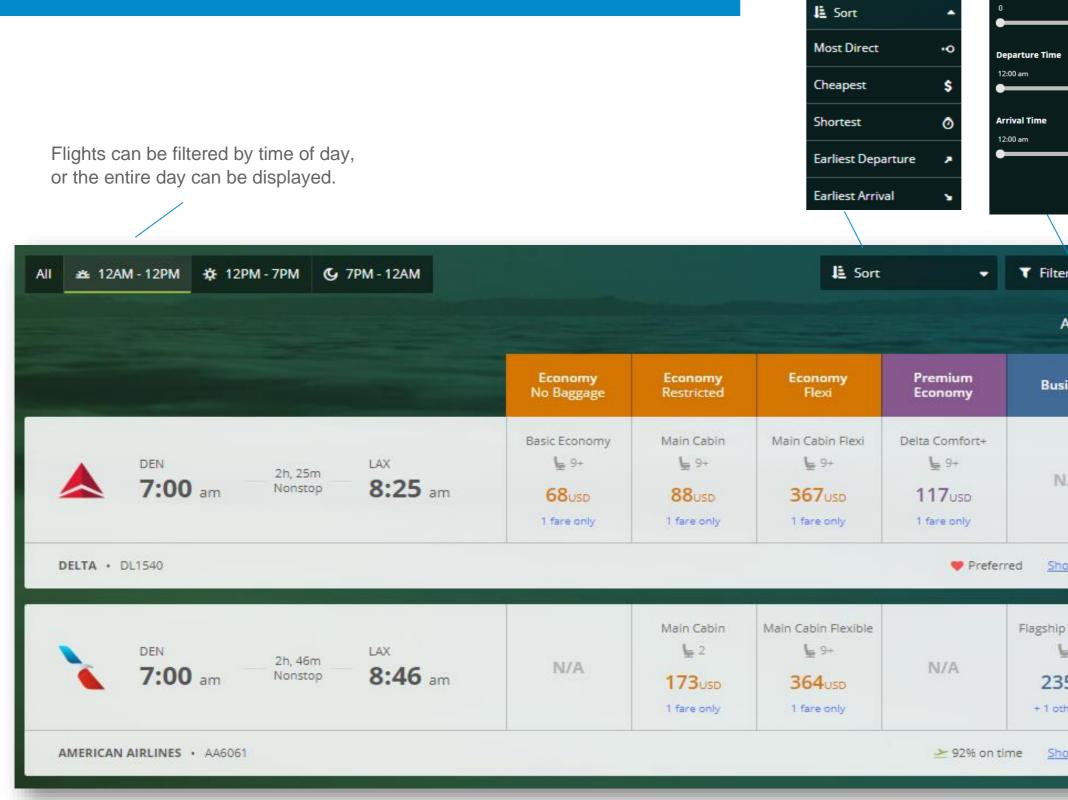

# **Flights: Availability**

\*A pop-up box may appear if an out of policy is fare is chosen. A reason for the out of policy fare selected needs to be nominated before continuing.

| al Filters      |                   |
|-----------------|-------------------|
|                 | X Clear filters   |
| 6,691           | Select options +  |
| •               | Stops             |
| e               | Nonstop 1 stop    |
| 11:59 pm        | 2 stops 3 stops   |
| 11:59 pm        |                   |
| •               |                   |
|                 |                   |
|                 | Cancel Apply      |
|                 |                   |
| ter 👻 Vie       | ew cheapest fares |
| All prices s    | hown in USD 🧻     |
| isiness         | First             |
|                 | First Class       |
|                 | 68                |
| N/A             | <b>H</b> 0        |
|                 | 220usp            |
|                 | + 1 other fare    |
|                 |                   |
| how trip detail | s & all 6 fares 💌 |
|                 |                   |
| ip Business     |                   |
| <b>L</b> 7      |                   |
| 25              | N/A               |
| 35USD           |                   |
| other fare      |                   |
| how trip detail | s & all 4 fares 💌 |
|                 |                   |

Additio

Price (USD)

Sort Options:

### Show trip details & all 6 fares 💌

Fares are grouped by available Fare Brand Types and Cabin Class. The expanded display links to the fare rules and conditions for each fare offered.

Click **Seat Map** to *view* available seats. (Seat selections will be available after