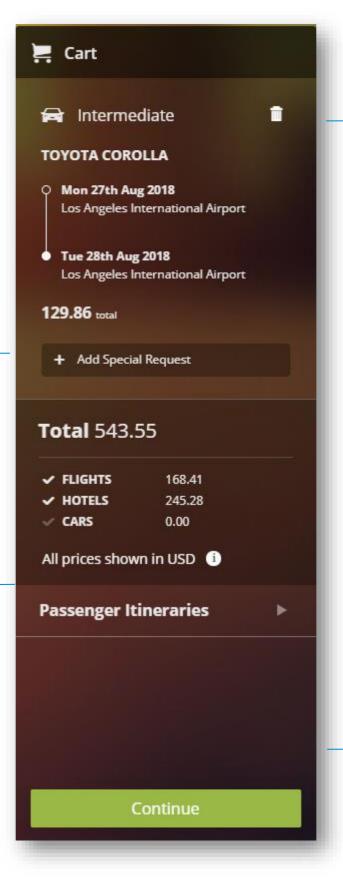

### **Cars: Cart**

Once a car has been added in to the shopping cart, a note to the vendor can also be sent via the special request field.

> To see the itinerary for the traveler(s) click the arrow next to 'Passenger Itineraries' to open the drawer and click the traveler name.

To select another car option, please click the trash can icon and reselect the car rate as required.

Click the **Continue** button to move to the next step.