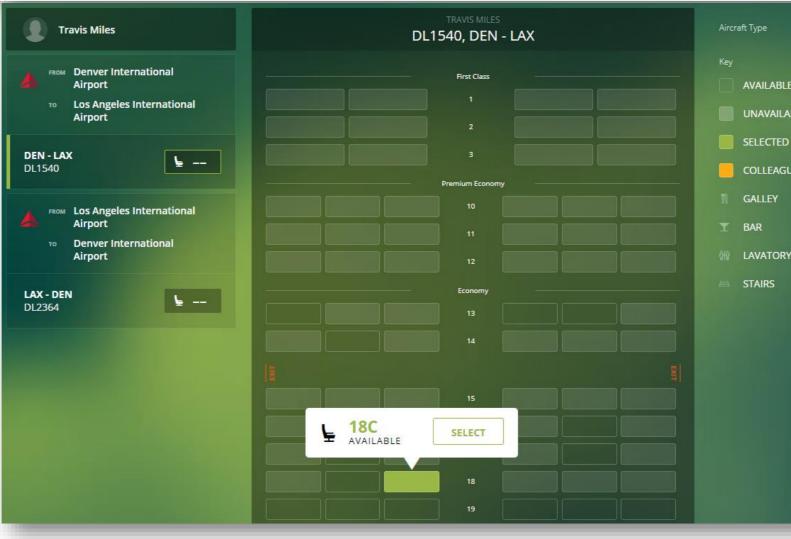

## **Select Seats**

| 🖢 Select Sea                                               | ats 🛱 Add to calendar                                                                              |                                                           |
|------------------------------------------------------------|----------------------------------------------------------------------------------------------------|-----------------------------------------------------------|
| l<br>ings<br>xxxxxxxxx1111<br>xxxxxxxxxx1111,<br>xxxxxxxxx | USD 129.86                                                                                         |                                                           |
|                                                            | Aircraft Type<br>Key<br>AVAILABLE<br>UNAVAILABLE<br>SELECTED<br>GALLEY<br>BAR<br>AVATORY<br>STAIRS | Click any availab<br>and then Save &<br>your additional s |

Click any available seat to **Select** nd then **Save & Continue** to make our additional seat selections. For additional information or assistance please contact Online Technical Support at 1-877-208-1396, or email at na.online@travelctm.com.