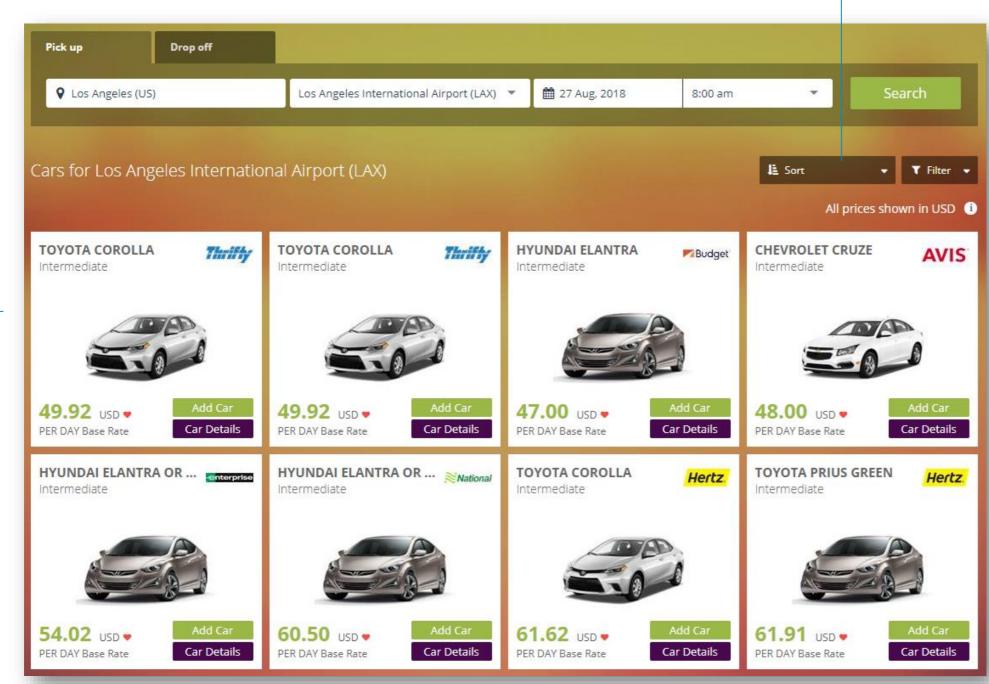

# **Cars: Availability**

Preferred car rental providers will appear, displayed in price order.

NOTE: The rate showed is the daily base rate excluding fees and taxes.

Filtering options are available above the car rental results displayed.

\* A pop-up box may appear requesting a reason be given for the rate selected, if the rate chosen is out of policy. Simply enter a reason why the car has been selected.

Selecting 'Car Details' will display the full rate details and additional information relating to the vehicle selected.

> Please click 'Add Car' to have the preferred option added to the shopping cart.