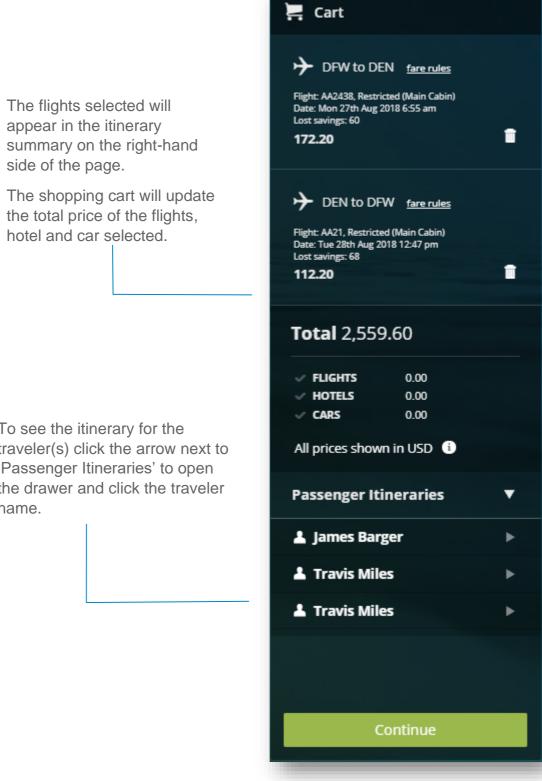

## **Flights: Cart**

Once a flight has been selected, all other flight options will disappear.

To re-display the other flights options, click the trash can icon for that flight.

To see the itinerary for the traveler(s) click the arrow next to 'Passenger Itineraries' to open the drawer and click the traveler name.

side of the page.

Click the **Continue** button to move to the next step