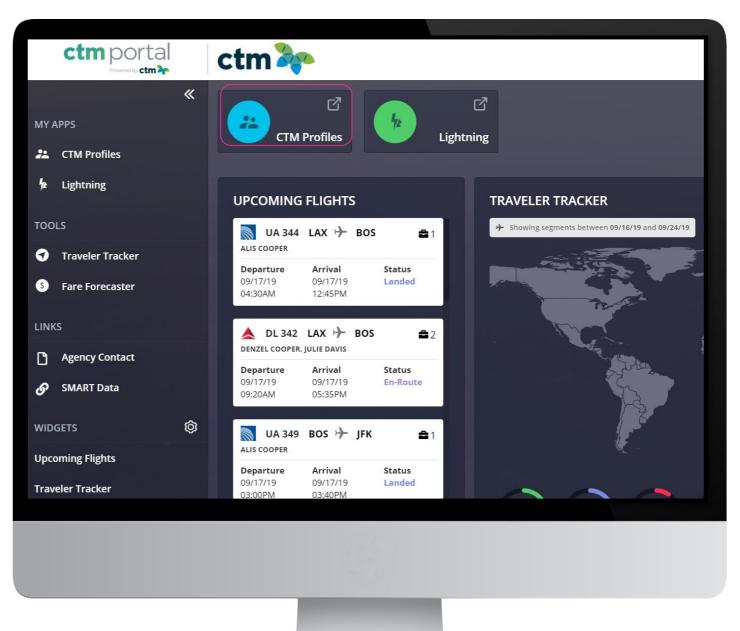

# **CTM Profiles**

### Find Your Traveler

Your travel profile will display by default upon login.

| Travelers              | Company                    | My agency           | Info                   |       |
|------------------------|----------------------------|---------------------|------------------------|-------|
| Manage travellers      |                            |                     |                        |       |
| avis Miles             |                            |                     |                        |       |
| ublishing              |                            |                     |                        |       |
| Elysium<br>Profile no. | Last publish               | ed at 2:13:49 PM on | Sep 9, 2019, result wa | 5: OK |
| Sabre<br>Profile no.   | Last publish<br>MILES/TRAV |                     | Sep 9, 2019, result wa | 5: OK |
| eneral                 |                            |                     |                        |       |
| Company                | US Lightning               | :                   |                        |       |
| Gender                 | Male                       |                     |                        | T     |
| Title                  | •                          |                     |                        | Y     |
| Legal First name       | Travis                     |                     |                        |       |
| Legal Middle name      | Legal Midd                 | le name             |                        |       |