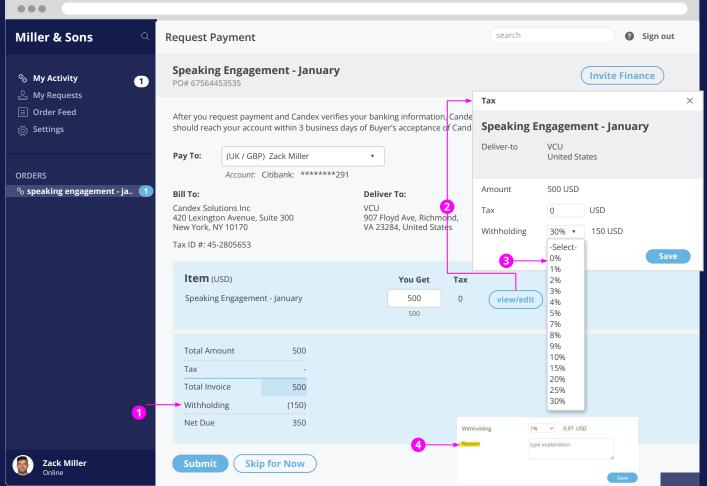

### Withholding Non-US Payee

- 1. Default 30% withholding amount is shown in table
- 2. Click "view/edit" to launch Tax popup
- 3. Change withholding if needed
- 4. Any change to withholding will require a reason to be entered