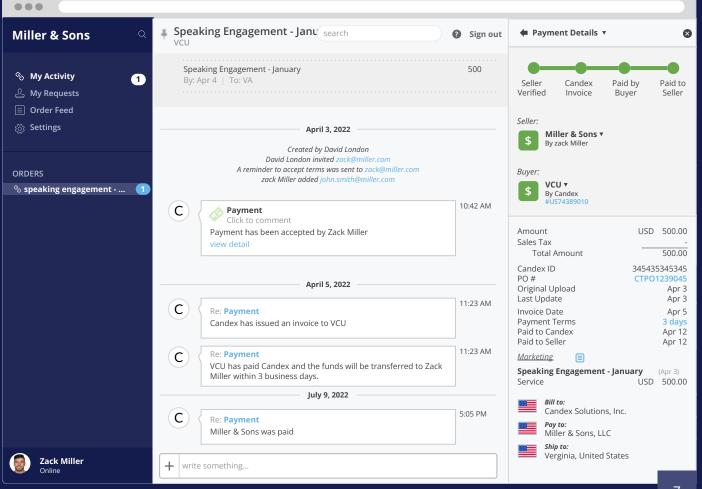

## Request Payment

| •••                                        |                                                                                                                                                                                                                         |                                                                                  |  |  |  |  |
|--------------------------------------------|-------------------------------------------------------------------------------------------------------------------------------------------------------------------------------------------------------------------------|----------------------------------------------------------------------------------|--|--|--|--|
| Miller & Sons a                            | Request Payment                                                                                                                                                                                                         | search Sign out                                                                  |  |  |  |  |
| 🗞 <b>My Activity</b> 1<br>ଥ୍ରି My Requests | Speaking Engagement - January<br>PO# 67564453535                                                                                                                                                                        | Click here to invite finance team<br>to complete payment request                 |  |  |  |  |
| ☐ Order Feed (፩) Settings                  | After you request payment and Candex verifies your banking information, Candex will invoice Buyer on your behalf. The funds should reach your account within 3 business days of Buyer's acceptance of Candex's invoice. |                                                                                  |  |  |  |  |
| ORDERS                                     | Pay To: (US / USD) Zack Miller<br>Account: Citibank: ******291                                                                                                                                                          | Y                                                                                |  |  |  |  |
| ତ speaking engagement - ja 🚹               | <b>Bill To:</b><br>Candex Solutions Inc<br>420 Lexington Avenue, Suite 300<br>New York, NY 10170<br>Tax ID #: 45-2805653                                                                                                | <b>Deliver To:</b><br>VCU<br>907 Floyd Ave, Richmond,<br>VA 23284, United States |  |  |  |  |
|                                            | <b>Item</b> (USD)<br>Speaking Engagement - January                                                                                                                                                                      | You Get     Tax       500     0       500     0       500     0                  |  |  |  |  |
|                                            | Total Amount500Tax-Due to You500                                                                                                                                                                                        |                                                                                  |  |  |  |  |
| Sack Miller                                | Submit Skip for Now                                                                                                                                                                                                     |                                                                                  |  |  |  |  |